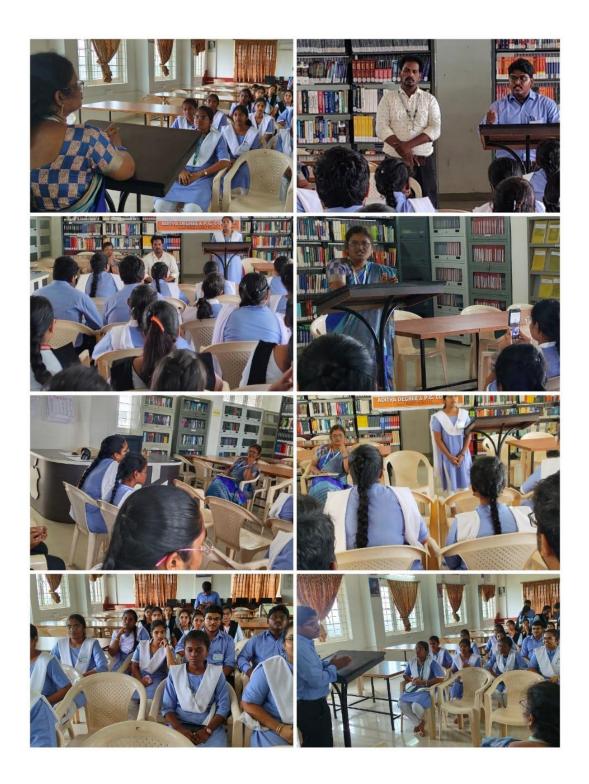

The proceedings for this Telugu Language Day started with a brief inaugural opening ceremony. We all gathered in the College Forensic Sciences Library to invoke the blessings of the Almighty to begin the celebrations for this Day. Our Chief Guest was invited on to the dais to light the Lamp alongside our Principal and other faculty members. A few students were also invited to take part in these proceedings. A melodious devotional song was rendered by one of our talented students to start the events and bring the blessings of God on everyone gathered for the ceremony.

After this a speech was delivered by our Principal who brought out the importance of learning one's mother tongue and also the rich tradition of the Telugu Language. Our Chief Guest Ms. Sudha Rani Madam presented a speech where she spoke of the History of the Telugu Language, its ancient culture citing the insights of few Scholars and from the rich Telugu Literature. She encouraged the students to develop their love and interest for their mother language in this modern technological society in which we all are living today. In her speech she sang a few melodious songs to bring out the richness contained in the Telugu language.