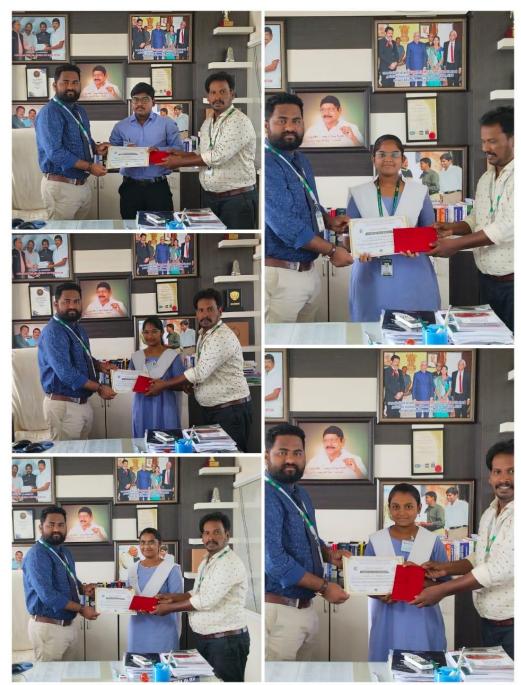

The NSS Programme Officer assigned each one of the volunteers various roles for the smooth functioning of this Telugu Language Day in our College. We are glad to announce the Prize Winners for the Elocution and Essay Writing Competitions.

Elocution Competition:

1<sup>st</sup> Prize Amulya Didla - Forensic Branch IIyr 2<sup>nd</sup> Prize Y. Nivas – Forensic Branch I yr 3<sup>rd</sup> Prize P D S Ishwarya – Forensic Branch I yr

Essay Writing Competition: 1<sup>st</sup> Prize B Vaishnavi – Forensic Branch I yr 2<sup>nd</sup> Prize K Padmavathi – Forensic Branch I yr